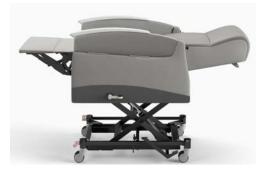

#### **Patient Controlled Comfort**

The patient wand gives control back to the patient so they can experience comfort throughout the entire treatment, adjusting to a custom position as the body calls for it.

#### **Crafted for Cleaning**

Elevate recliners feature a quick removable back that can come off for cleaning in seconds. Zero entrapment areas and a lift up seat allow fast sanitation on every shift.