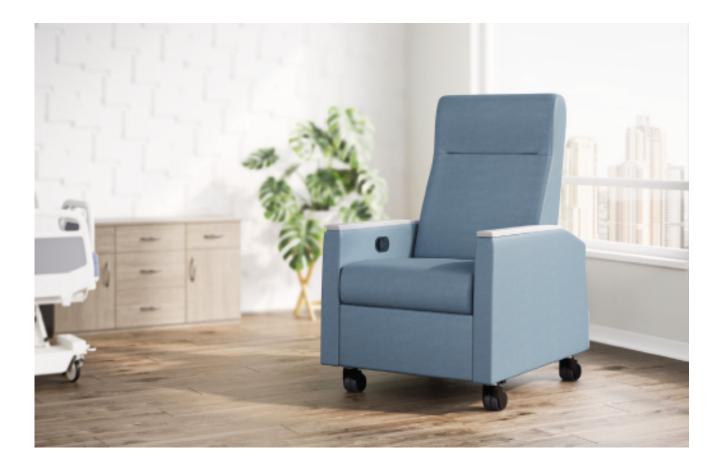

### *Elevate* Zero Gravity Lift

#### Pick a Style that Fits Your Clinic

Available in three different styles, one is sure to fit into your design palette.

Modify with heat, USB chargers, choice of arm caps to make it truly your own.