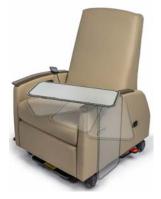

#### Pick a Style that Fits Your Clinic

Available in three different styles, one is sure to fit into your design palette.

Modify with heat, USB chargers, choice of arm caps to make it truly your own.