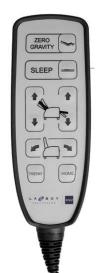

#### **Patient Controlled Comfort**

The patient wand gives control back to the patient so they can experience comfort throughout the entire treatment, adjusting to a custom position as the body calls for it.