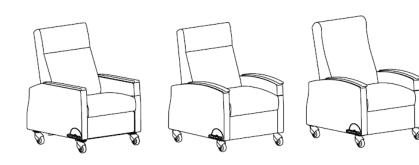

#### Pick a Style that Fits Your Clinic

Available in three different styles, one is sure to fit into your design palette.

Modify with heat, USB chargers, choice of arm caps to make it truly your own.