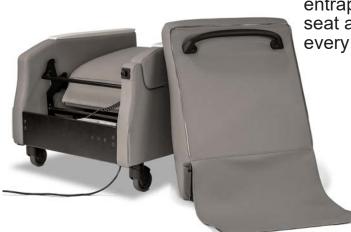

#### **Crafted for Cleaning**

Elevate recliners feature a quick removable back that can come off for cleaning in seconds. Zero entrapment areas and a lift up seat allow fast sanitation on every shift.