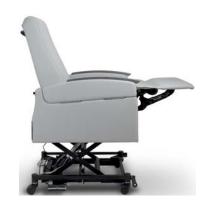

#### **Patient Controlled Comfort**

The patient wand gives control back to the patient so they can experience comfort throughout the entire treatment, adjusting to a custom position as the body calls for it.

#### **Crafted for Cleaning**

Elevate recliners feature a quick removable back that can come off for cleaning in seconds. Zero entrapment areas and a lift up seat allow fast sanitation on every shift.