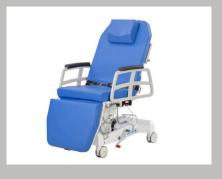

# **TMM4 Multi-Purpose Chair**

Faster Throughput - Reduced Wait Time
Creates comfort, convenience, and quality of care

## **Emergency Room Treatment Chair**

Optimizes the ER, reduces operating costs, and promotes faster throughput.

- · Enhances patient flow from door to discharge
- · Eliminate patient lifting and transfers
- · Minimize equipment and operating costs
- · Help reduce patient and staff injury

### **Multi-Functional Features:**

Ideal for Triage, Exams, EKGs, Sutures, Hydrations, etc.

#### **Overall Features:**

High weight capacity
Examine-Treat-Transport on one surface