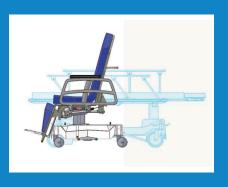

## **Multi-Positional Features:**

One touch Trendeleburg motion Infinite positioning, variable height

#### **Overall Features:**

High weight capacity
Examine-Treat-Transport on one surface