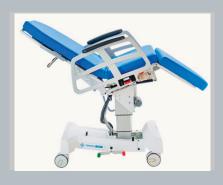

# **TMM4 Multi-Purpose Chair**

Faster Throughput - Reduced Wait Time
Creates comfort, convenience, and quality of care

## **Emergency Room Treatment Chair**

Optimizes the ER, reduces operating costs, and promotes faster throughput.

- · Enhances patient flow from door to discharge
- · Eliminate patient lifting and transfers
- · Minimize equipment and operating costs
- · Help reduce patient and staff injury

## **Multi-Positional Features:**

One touch Trendeleburg motion Infinite positioning, variable height

#### **Overall Features:**

High weight capacity
Examine-Treat-Transport on one surface